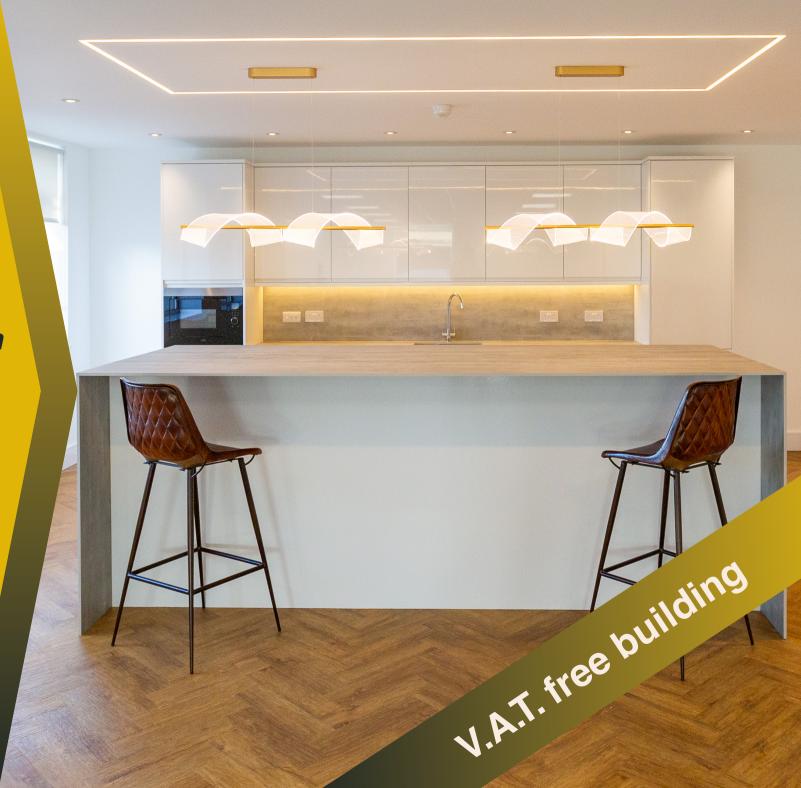

#### **KITCHEN**

Fully fitted kitchen with AEG tall fridge and microwave. Bosch dishwasher. Breakfast bar & tall chairs.

BLINDS New roller blinds

Trafalgar House, 110 Manchester Road, Altrincham, Cheshire WA14 1NU