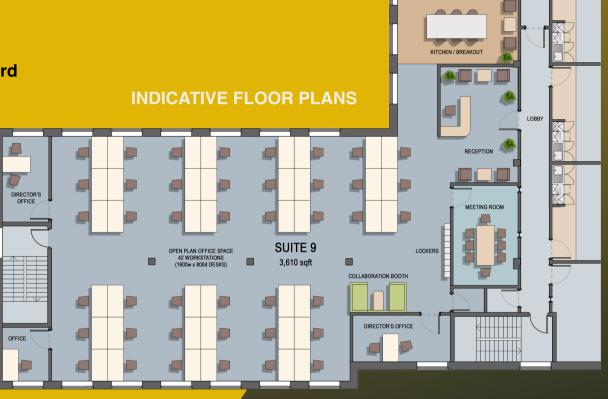

SUITE 9 Second floor area: 3,610 sq ft

~ 14 parking bays
~ Fully fitted kitchen
~ Air conditioning
~ Fully cabled -

power & CAT5